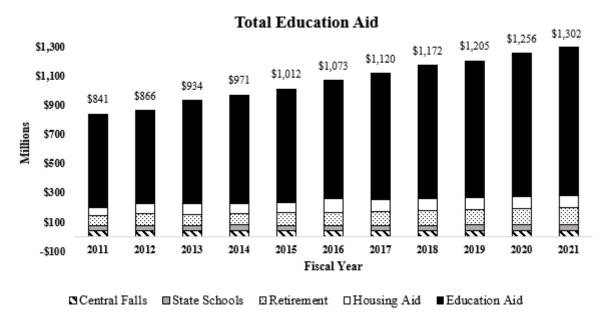

members of the Teacher's Retirement System.

#### <u>Total Education Aid – All Sources of Funds</u>

The following graph displays total school aid from FY 2011 to FY 2021, from all sources of funds. The "Education Aid" component is includes all aid categories under the standard Education Aid program. For FY 2012 and on, this includes such items as the Funding Formula Distribution and Group Home Aid, as well as non-distributed aid. FY 2011 includes, but is not limited to, discontinued aid categories such as General Aid, Targeted Aid, Charter School Aid, and the Student Investment Initiatives. Other components of total aid include: State Contributions for Teachers' Retirement; School Housing Aid; Central Falls School District; and State Schools (Davies, Deaf, and the Metropolitan School).



#### **School Construction Aid**

School Construction Aid (or "Housing Aid") provides school districts and charter schools with a reimbursement for approved and completed school construction, repair, and renovation projects supported by bonds or capital reserve funds. This aid is provided to guarantee adequate school housing for all public-school children in the State and to prevent the cost of school housing from interfering with the effective operation of schools. The program supports school-district building and infrastructure needs based on partial reimbursement of successfully completed locally funded capital projects. The reimbursement is linked to district fiscal capacity, with relatively poorer communities receiving a higher reimbursement, all else equal.

The 2015 General Assemb