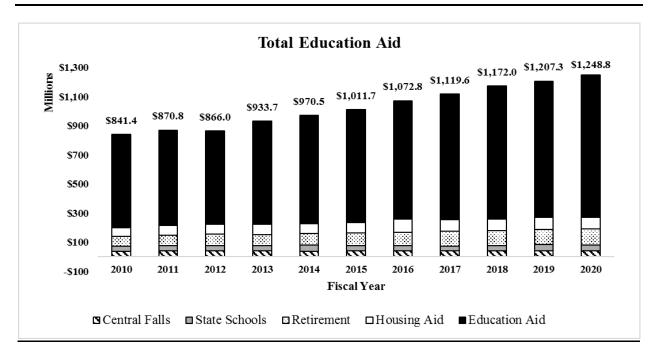

the Teacher's Retirement System.

### Total Education Aid – All Sources of Funds

The following graph displays total school aid from FY 2010 to FY 2020, from all sources of funds. The "Education Aid" component is comprised of all aid categories under the standard Education Aid program. For FY 2012 and on, this includes such items as the Funding Formula Distribution and Group Home Aid, as well as non-distributed aid. FY 2011 and prior years include, but are not limited to, discontinued aid categories such as General Aid, Targeted Aid, Charter School Aid, and the Student Investment Initiatives. Other components of total aid include: State Contributions for Teachers' Retirement; School Housing Aid; Central Falls School District; and State Schools (Davies, Deaf, and the Metropolitan School).



### School Construction Aid

School Construction Aid (or "Housing Aid") provides school districts and charter schools with a reimbursement for approved and completed school construction, repair, and renovation projects supported by bonds or capital reserve funds. This aid is provided in order to guarantee adequate school housing for all public-school children in the State and to prevent the cost of school housing from interfering with the effective operation of schools. The program provides support of school-district building and infrastructure needs based on partial reimbursement of successfully completed locally funded capital projects. The reimbursement is linked to district fiscal capacity, with relatively poorer communities receiving a higher reimbursement, all else equal.

The 2015