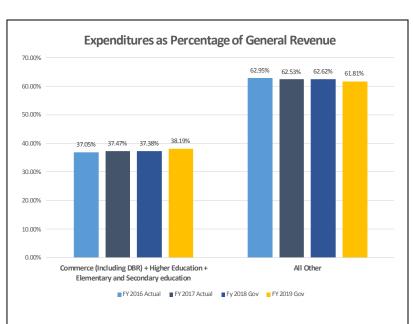

The FY 2019 budget continues the Governor's goal toward investment, specifically in elementary and secondary education, higher education, and economic development.

As seen in the charts on this page, the FY 2019 budget continues the shift toward investment, specifically elementary and secondary education, higher education, and economic development. Total investment in these three areas climbed from 37.0 percent of general revenue expenditures in FY 2016 to 38.2 percent in FY 2019.