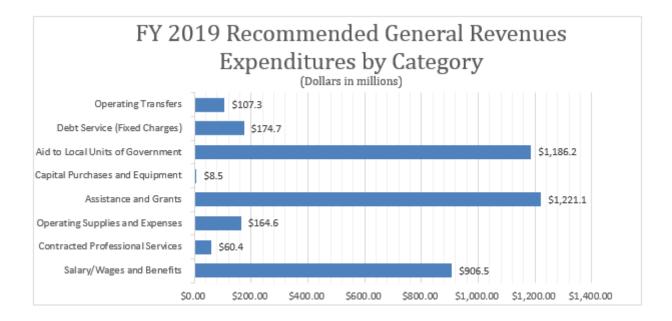

# Overview

Transportation expenditures are financed by dedicated gasoline taxes and are not a component of general revenue spending.

**Expenditures by Category:** General revenue expenditures are also sorted into eight categories to group similar types of expenditures across departments. The largest general revenue categories are grants, local aid and personnel. Grants and assistance expenditures total \$1,221.1 million, comprising 31.9 percent of total general revenue spending in FY 2019. Local aid expenditures of \$1,186.2 million represent 31.0 percent of total spending, which includes fully funding the eighth year of the school aid formula. Personnel expenditures and contracted services of \$967.0 million represent 25.3 percent of the budget. Operating expenditures total \$164.6 million, or 4.3 percent of the budget; and capital expenditures, including debt service, and operating transfers total \$290.5 million, or 7.6 percent of the total general revenue budget.

Expenditures on grants and benefits represent \$1,221.1 million, or 31.9 percent of general revenue spending in FY 2019. More than 90.0 percent of these expenditures occur in the Health and Human Services function. Governor Raimondo's budget continues initiatives to control costs and deliver better health outcomes to Rhode Islanders.

Local aid represents \$1,186.2 million of general revenue spending in FY 2019, or 31.0 percent. The largest component of local aid is education aid, totaling \$1,153.1 million. General revenue funding for local education aid increases by \$18.4 million in FY 2019 over the FY 2018 revised funding level. The Governor's budget provides \$13.5 million for year eight of the K-12 education funding formula, as well as \$1.1 million more in categorical funding for early childhood programs.

# Overview

English Language Learners weighting component to the formula and adjusts the allocation of funds to school districts and charter schools to reflect local costs and conditions.

The third-largest category, personnel and contracted services, includes \$967.0 million in FY 2019, or 25.3 percent of general revenue expenditures.