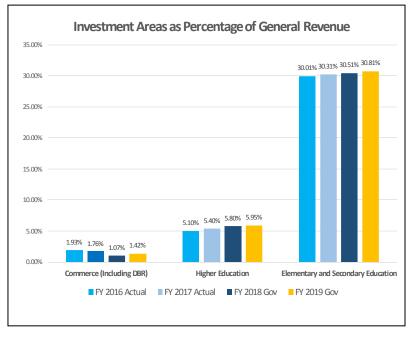

The FY 2019 budget continues the Governor's goal toward investment, specifically in elementary and secondary education, higher education, and economic development.

As seen in the charts on this page, the FY 2019 budget continues the shift toward investment, specifically elementary and secondary education, higher education, and economic development. Total investment in these three areas climbed from 37.0 percent of general revenue expenditures in FY 2016 to 38.2 percent in FY 2019.