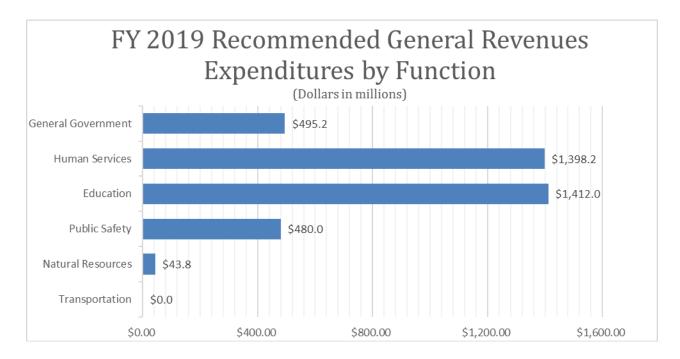

**Expenditure Plan by Function:** Expenditures from general revenue are projected to total \$3,829.3 million for FY 2019, increasing by \$22.6 million over FY 2018 revised spending levels. Expenditures are divided into five functional areas aligned with state departments and agencies: General Government, Health and Human Services, Education, Public Safety, and Natural Resources.

Education is the largest component of State spending, totaling \$1,412.0 million, or 36.9 percent of general revenue spending. This includes state support for local education aid, support for the state university and colleges, and scholarships. The Governor's budget implements the eighth year of the education funding formula and increases support for early childhood programs. The FY 2019 budget also increases funding to higher education by \$3.0 million for performance-based incentive funding and by \$3.6 million for the Governor's Rhode Island Promise Scholarship program, which provides free tuition to the Community College of Rhode Island for students that meet eligibility requirements.

Health and Human Services agencies are the second largest component of the budget. General revenue expenditures total \$1,398.2 million, representing 36.5 percent of the total general revenue budget. The agencies support various health care and prescription drug coverage programs for low-income children, their parents, seniors and the poor, and community residential and treatment programs for the disabled. The Governor's budget continues to constrain cost growth in these areas while focusing on improving outcomes. The budget implements Medicaid reform efforts begun in FY 2016 and continues initiatives to improve the child welfare system, state hospitals, and services provided to people with developmental disabilities.

General revenue expenditures for General Government and Public Safety comprise \$495.2 million (12.9 percent) and \$480.0 million (12.5 percent), respectively. General Government include state operations, state aid to municipalities, and direct property tax relief. Public Safety includes the state prisons, Military Staff, RI Emergency Management Agency, State Police, Attorney General, and Judicial departments.

Finally, general revenue expenditures for Natural Resources comprise \$43.8 million, or 1.1 percent of total general revenue funding. The Natural Resources function includes the Department of Environmental Management and the Coastal Resources Management Council.