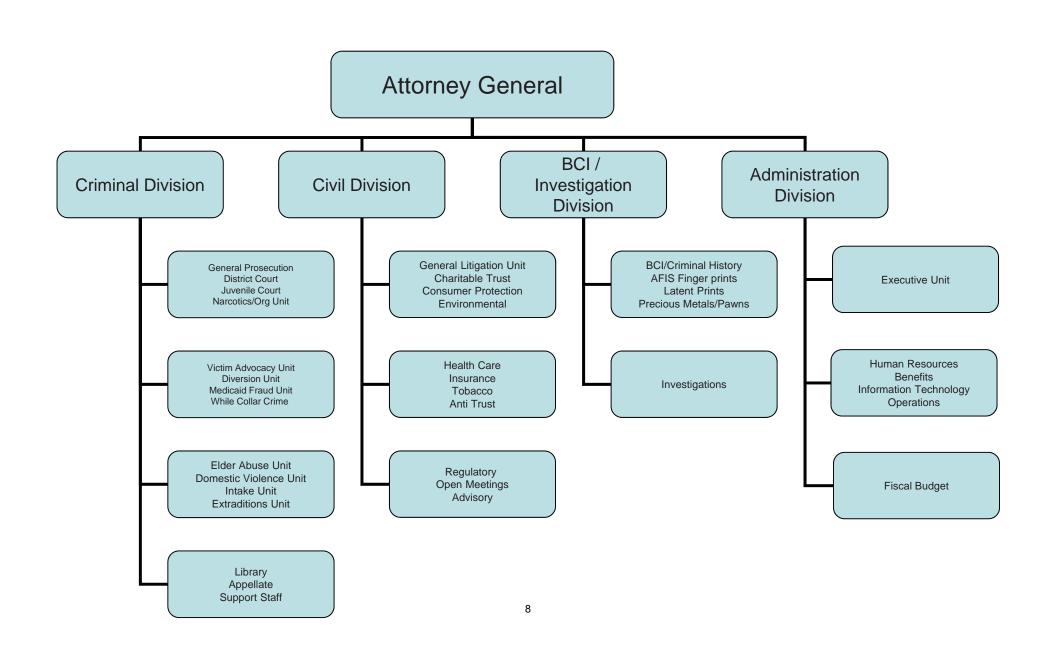

#### **Agency Description**

The Attorney General is established under the Rhode Island Constitution as one of the five general officers subject to election by the voters. As the State's central legal agency, the Attorney General is responsible for the prosecution of all felony criminal cases, misdemeanor appeals, and misdemeanor cases brought by state law enforcement action in the various district courts. The Attorney General initiates legal action to protect the interests of the citizens of Rhode Island regarding compliance with the Open Meetings Act and the Access to Public Records Act, and protection of the public from deceptive business practices and anti-trust violations. Additionally, the Attorney General provides legal advice to state officers and represents all agencies, departments, and commissions in litigation. The State Bureau of Criminal Identification, the central repository for all criminal records in the State, is operated and maintained by the Attorney General. The Office of Attorney General is divided into four programs: Criminal, Civil, Bureau of Criminal Identification, and General.