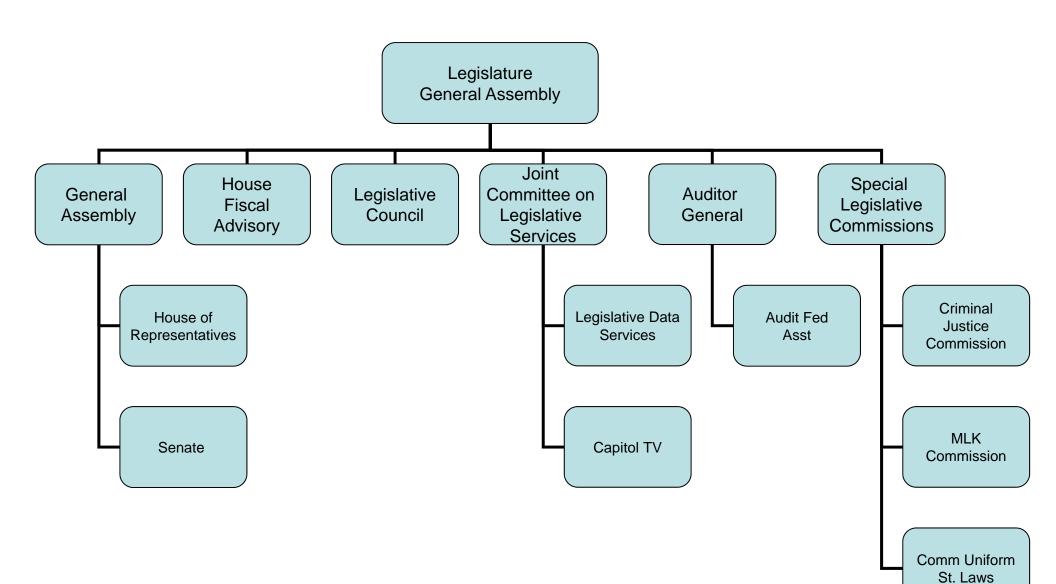

### **Agency Description**

The Rhode Island Legislature, the General Assembly, consists of two chambers. The Senate is composed of 38 members. The House of Representatives is composed of 75 members. The Office of the Speaker of the House, President of the Senate Staff, the Joint Committee on Legislative Affairs, the Legislative Council, the Fiscal Advisory Staff, the Office of the Auditor General, the Legislative Press Bureau, State Government Internship Office, the Law Revision Office, the Research and Proofing Offices, and the Special Legislative Commissions assist the General Assembly in executing its constitutional role.