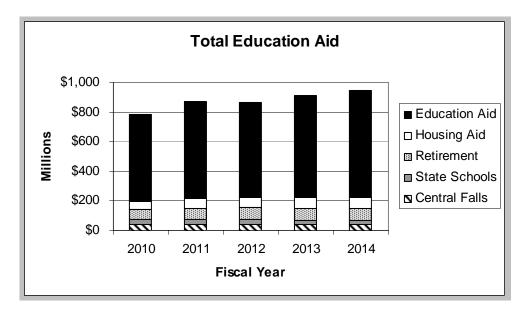

nical School: (\$560,012)
- School for the Deaf: (\$107,187)
- Davies Career and Technical School: (\$664,631)
- Teachers' Retirement: \$2,745,556
- School Housing Aid: (\$923,945)

The following graph displays total school aid from FY 2010 to FY 2014. The "Education Aid" component is comprised of all aid categories under the standard Education Aid program. For FY 2012 and on, this includes such items as the Funding Formula Distribution and Group Home Aid. FY 2011 and prior include, but are not limited to, General Aid, Targeted Aid, Charter School Aid, and the Student Investment Initiatives. Other

components of total aid include: State Contributions for Teachers' Retirement; School Housing Aid; Central Falls School District; and State Schools (Davies, Deaf, and the Metropolitan School).



#### Housing Aid

The School Housing Aid Program reimburses a community for eligible construction expenditures beginning in the fiscal year after the project is completed. The reimbursement rate is based on the cost of the project over the life of the bonds issued for the project. The Commissioner and the Board of Regents review each local community's request for reimbursement through the program. Pursuant to recent legislation, the Department of Education and the Board of Regents promulgated new regulations governing both this process as well as the oversight of all projects eligible for School Housing Aid.

Although the reimbursement reference for completed projects is one year, there is a two-year reference for formula factors. For example, FY 2010 allocations were based on 2008 wealt