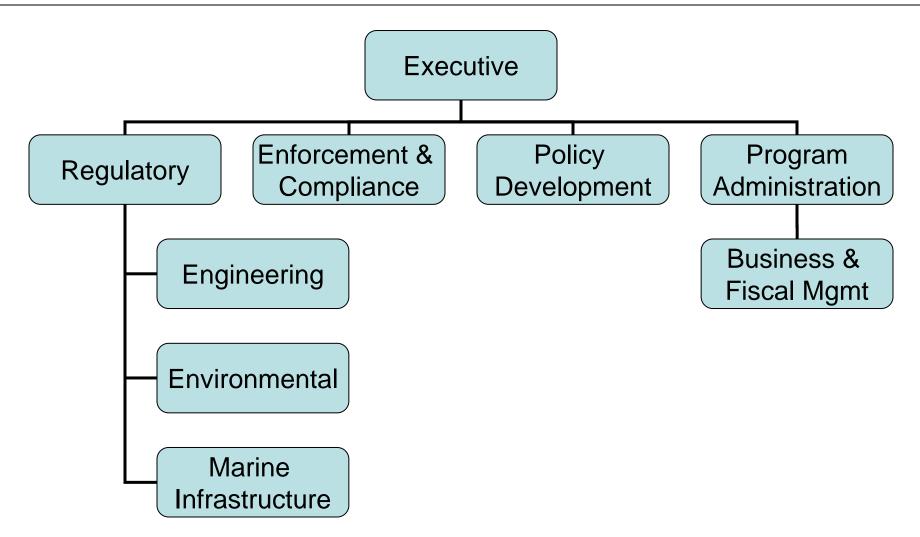

,318 900,000   \$5,724,792 \$6,100,775 \$5,092,818 | Audited Audited Enacted Revised   5,724,792 6,100,775 5,092,818 5,397,705   \$5,724,792 \$6,100,775 \$5,092,818 \$5,397,705   \$5,724,792 \$6,100,775 \$5,092,818 \$5,397,705   \$5,724,792 \$6,100,775 \$5,092,818 \$5,397,705   \$5,724,792 \$6,100,775 \$5,092,818 \$5,397,705   4,327,618 4,556,238 3,841,163 4,079,048   123,889 106,565 99,455 402,182   1,250,100 1,412,892 200 149,375   5,701,607 6,075,695 3,940,818 4,630,605   23,185 25,080 1,152,000 767,100   \$5,724,792 \$6,100,775 \$5,092,818 \$5,397,705   2,063,094 2,234,732 2,264,841 2,240,261   3,501,698 3,054,725 1,677,977 2,185,163   160,000 145,000 250,000 250,000   - 666,318 900,000 722,281   \$5,397,705 <t< td=""></t<> |

# The Agency

### **Coastal Resource Management Council**



# Personnel

# Coastal Resources Management Council Central Management

|                                                           |        | FY 2013 |             | FY 2014 |             |
|-----------------------------------------------------------|--------|---------|-------------|---------|-------------|
|                                                           | Grade  | FTE     | Cost        | FTE     | Cost        |
| Classified                                                |        |         |             |         |             |
| DEPUTY DIRECTOR, COASTAL RESOURCES MGMT                   | 00140A | 1.0     | 112,919     | 1.0     | 112,919     |
| SUPERVISING CIVIL ENGINEER (WATER                         | 00035A | 1.0     | 90,154      | 1.0     | 90,154      |
| SUPERVISIN