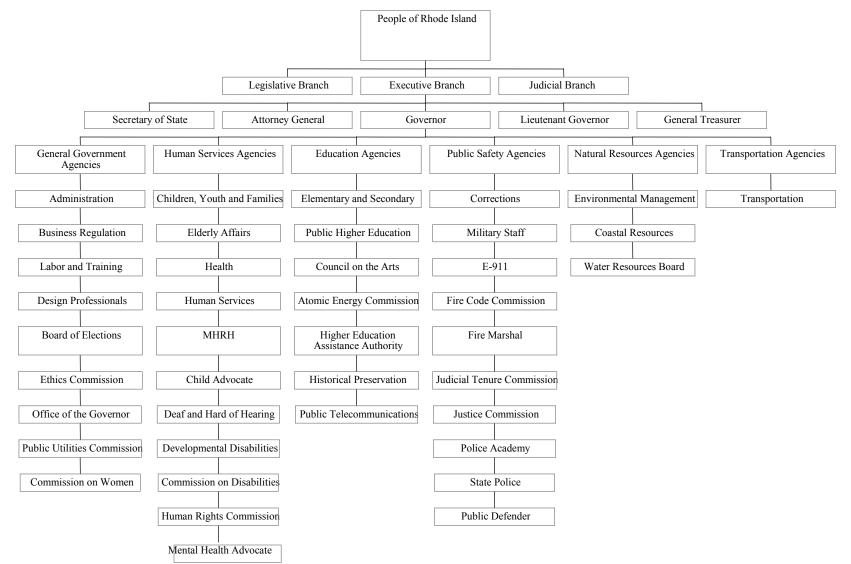

|
| Total ISTEA Fund                                                                                     | 143,249,384                      |                           | 4,351,032               | 142,566,458           |
| <sup>3</sup> Ending Balance                                                                          | 37,699                           |                           |                         | 1,525,000             |

<sup>1</sup> Reflects November 2008 Revenue Estimating Conference revision to gasoline tax yield estimate from \$4,630,000 to \$4,475,000 per penny of the gasoline tax <sup>2</sup> Planned balance from FY 2008 programmed into enacted budget

<sup>3</sup> Recommended ending balance to be carried for into FY 2010

# State of Rhode Island Organizational Chart