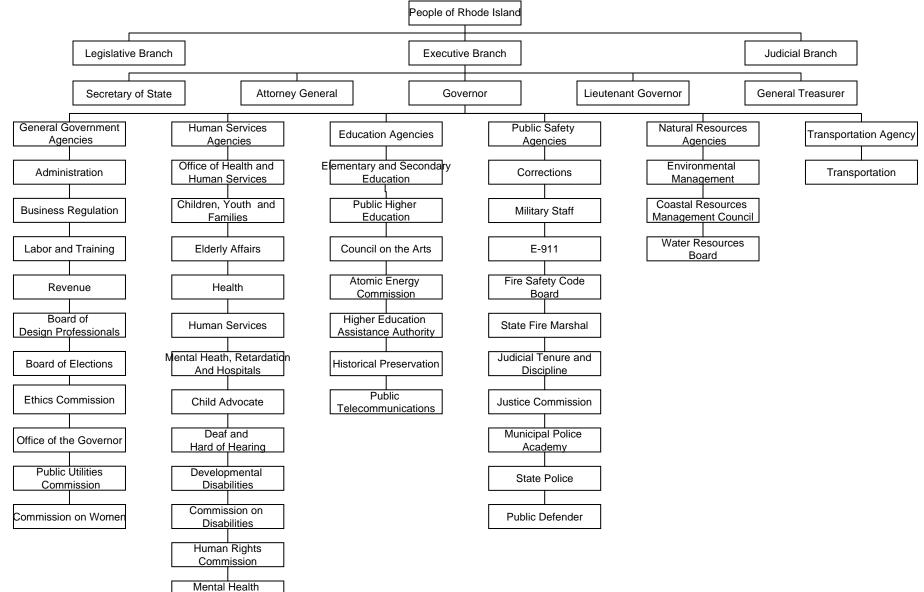

|                         | 1,330,672          |
| Beginning Balance                                           |                                  | (2,408,675)                              |                         | (1.050.002)        |
| Ending Balance                                              |                                  |                                          |                         | (1,078,003)        |
| <sup>1</sup> Current Year Deficit to be resolved in FY 2008 |                                  |                                          |                         |                    |

<sup>2</sup> A reduction of \$192,409 represents overpayment of debt service in FY 2006

# Rhode Island State Government Organizational Chart



Advocate